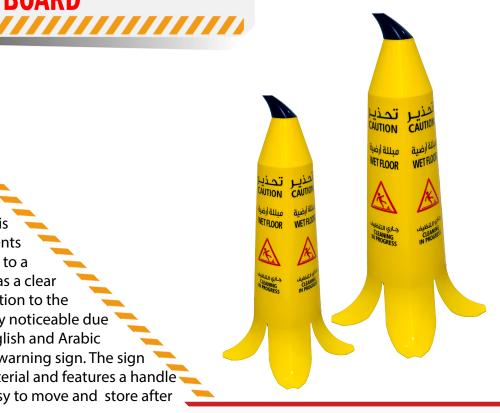

## WET FLOOR BANANA SIGN BOARD

**MODEL: TS984/TS985** 

## **DESCRIPTION:**

This Wet floor Banana Sign Board is to prevent any unforeseen accidents that could cause harm or damage to a customer or pedestrian. It serves as a clear and visible warning to draw attention to the potential hazard. The sign is highly noticeable due to its bright yellow color, bold English and Arabic lettering, and a red slippery floor warning sign. The sign is made of lightweight plastic material and features a handle and foldable design, making it easy to move and store after use.

| MODEL    | TS984    | TS985  |
|----------|----------|--------|
| COLOR    | YELLOW   | YELLOW |
| HEIGHT   | 600MM    | 900 MM |
| MATERIAL | PPC      |        |
| ORIGIN   | CHINA    |        |
| HS CODE  | 94059900 |        |